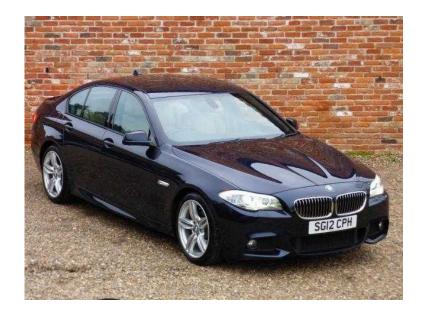

## **BMW 5 Series 2012 (20,993 GBP)**

Location **East of England, Hertfordshire** https://www.freeadsz.co.uk/x-198072-z

GP Cars are delighted to present for sale, BLUE, this stunning 520d M Sport finished in metallic blue with a full tan leather interior. This car comes with; Full BMW service history, Professional Media pack with 3D colour widescreen satellite navigation, 19" alloy wheels, Front and rear parking distance control, Multifunction steering wheel with gear change paddles, Voice command interface, LED Daytime running lights with adaptive Bi Xenon headlights, Heated and part electrically adjustable front seats, Front and rear electric windows, Height and reach adjustable steering column, 4 Driving modes (Eco Pro, Comfort, Sport and Sport+), Push button start, Stop/start engine technology, Bluetooth telephone integration, Cruise control, Radio/DAB/CD/MP3/Bluetooth audio/Aux, Electric folding heated door mirrors, Category 1 alarm and immobiliser. This 520d is HPI clear, we accept credit and debit card payments, we can organise competitive finance for you and we would be happy to take your current vehicle in as part exchange. Viewing by appointment only (SG12CPH), £20,993 Cruise Control, Push Button