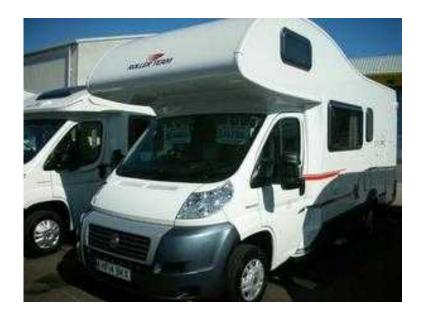

## Roller Team Zefiro 675 2014 (30,950 GBP)

Location **South West, Dorset** https://www.freeadsz.co.uk/x-198078-z

1 owner, White, 6 Berth, End Bedroom, Fixed Bunk Beds, Chassis: FIAT DUCATO, FWD, 6 designated travelling seats, Previous Owners: 1, 4x2, 130hp, Euro5, Payload: 505kg, MTPLM: 3650kg, L6.75 x W2.31 x H3.3m, MiRO: 2995kg, RHD, This is the Roller Team 675 Motorhome based on the Fiat Ducato Chassis. This popular family layout has two fixed rear bunk beds, a 'supersize' double overcab berth and a dinette with 4 travelling seat belts which coverts into a further double berth. The washroom has a separate shower with toilet and sink. The kitchen area comprises an oven/grill, three burner gas hob with glass lid, sink unit, and a full size fridge with separate freezer compartment. A Truma boiler provides the heating and hot water. Other features include a 4 cycle bike rack, solar panel, LCD TV and the 'Gaslow' Refillable Gas System. A great family motorhome. £30