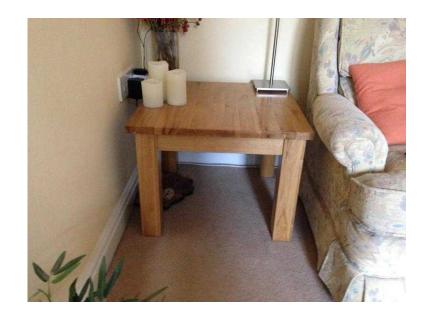

## Pair of Solid Oak Tables (100 GBP)

Location **North, Merseyside** https://www.freeadsz.co.uk/x-198217-z

 $2 \times 10^{-2}$  x Matching Solid Oak Tables Measure  $60 \times 60 \times 45$  cm's In perfect condition with no marks or scratches Collection from WN8 £100 for the pair or £60