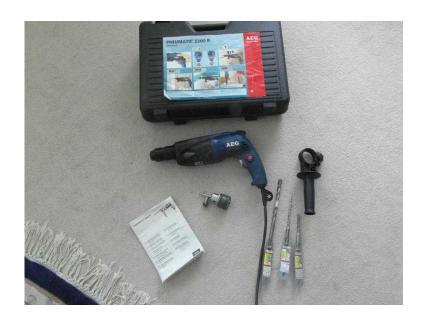

## AEG Pneumatic 2200R Electronic Rotary Hammer Drill. 600w.. (36 GBP)

Location South East, East Sussex https://www.freeadsz.co.uk/x-198234-z

AEG Pneumatic 2200R Electronic Hammer Drill. 600w. In case. W.German. Please note that this model has a sliding lever to switch between drill and hammer.