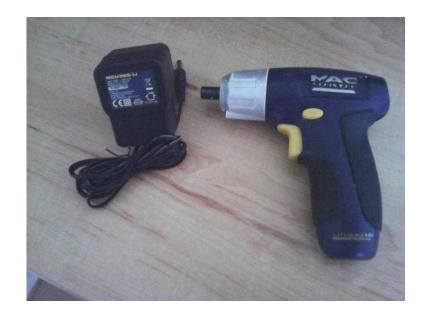

## **SMALL POWER SCREWDRIVER SET. (5 GBP)**

South East, East Sussex Location https://www.freeadsz.co.uk/x-198238-z

3.6V Built in Lithium Battery, complete with Charger and 12 screw driver bits all in a small neat.