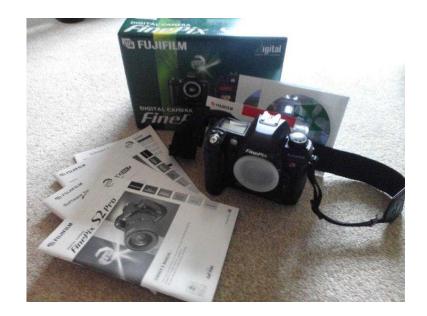

## Fujifilm Finepix S2 Pro - Excellent Condition, Boxed With Instructions (80 GBP)

Location Wales, Gwent

https://www.freeadsz.co.uk/x-198255-z

3rd Generation Super CCD sensor and advanced LSI algorithm.

(6.17 million effective pixels).

Flexible Program mode.

18 Custom settings.

Flash Synch socket (X-type).

Audio recording with voice caption mode.

Unlike most pre-owned, comes with original box, instructions, supporting CD discs etc.