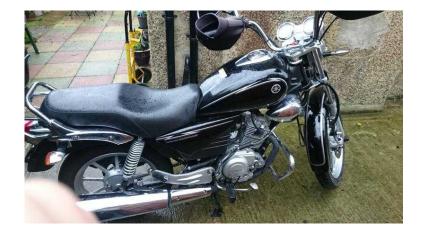

## Yamaha YBR 2010 (1,800 GBP)

Location East of England, Essex https://www.freeadsz.co.uk/x-198266-z

YBR 125 Custom black motorbike. Excellent condition has nice chrome mirrors, crash bars and luggage frame rack. Also large top box. It has always been garaged and has no marks or scratches. Its MOT ed and has low mileage app..