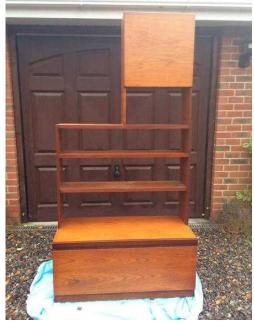

## LOUNGEDINING CUPBOARDSHELVING UNIT - TEAK (70 GBP)

Location South West, Isle Of Wight https://www.freeadsz.co.uk/x-198314-z

In excellent condition. Made of teak. Can be broken down into 3 sections for transporting - bottom unit, shelving, top cupboard. Approx measurements of unit assembled: Height - 205cm Width - 102cm Depth - 48