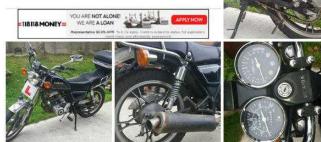

## Description

Sukida Commissioner 125 - 4 Stroke.

When this bike runs it does so quite nicely just right now it's having some issues and I do not have the time she needs due to needing to move with starting new work asap. The bike needs new head stock barrings, Starter motor won't start but clicks when pressed, possible carb or throttle problem, snapped top box lock. Tax & Mot till next year. Needs fixing up a little bit but not too much off a job, looking for £300. 19908km

East Midlands, Northamptonshire https://www.freeadsz.co.uk/x-198336-z

THE BIKE NEEDS NEW HEAD STOCKS BARRINGS STARTER MOTOR ISSUES BUT DOES START POSSIBLE CARB OR THROTTLE ISSUES MOT TILL NEXT YEAR 19908KM ;