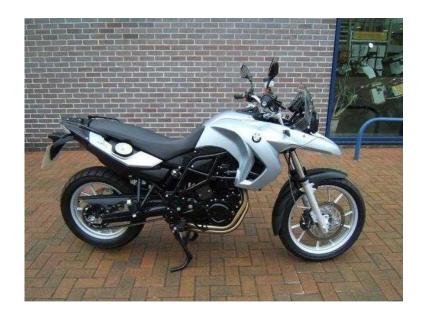

## BMW F650 2009 (4,995 GBP)

East Midlands, Northamptonshire https://www.freeadsz.co.uk/x-198344-z

Heated Handlebar Grips. LED White Indicators Main Centre Stand On-board Computer with Oil Warning. Cylinders: 2 Top speed (mph): Over 115 Length (mm): 2280. Output (hp): NA 0-62 mph (secs): NA Width (mm): 890. Max torque (Nm): NA. Height (mm): 1240. Engine Size (Cc): 790. Fuel Capacity (litres):.