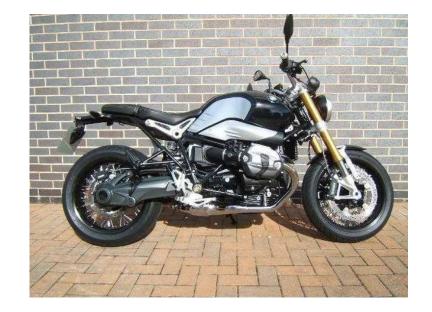

## **BMW R Series 2015 (10,995 GBP)**

Location **East Midlands, Northamptonshire** https://www.freeadsz.co.uk/x-198347-z

ABS. Akapovic canns One owner. Cylinders: 2 Top speed (mph): Over NA Length (mm): 2220. Output (hp): NA 0-62 mph (secs): NA Width (mm): 890. Max torque (Nm): NA. Height (mm): 1265. Engine Size (Cc): 1170. Fuel Capacity (litres): 18.