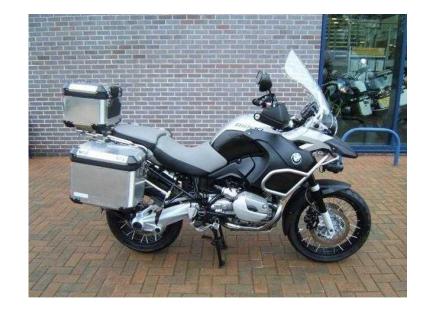

## BMW R1200 2009 (7,995 GBP)

Location **East Midlands, Northamptonshire** https://www.freeadsz.co.uk/x-198349-z

ABS OBC . ASC TPC ESA Heated Grips. Cylinders: 2 Top speed (mph): Over 124 Length (mm): 2240. Output (hp): NA 0-62 mph (secs): NA Width (mm): 950. Max torque (Nm): NA. Height (mm): 1525. Engine Size (Cc): 1170. Fuel Capacity (litres):.