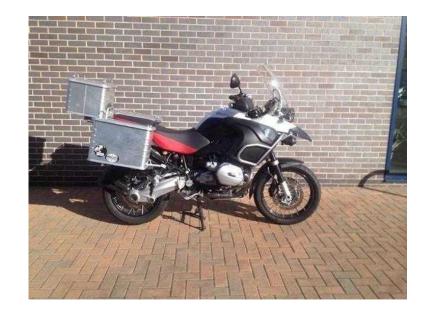

## BMW R1200 2006 (5,995 GBP)

Location **East Midlands, Northamptonshire** https://www.freeadsz.co.uk/x-198351-z

Additional Fog Lights Light Guard . Chrome Exhaust On-Board Computer with Oil Warning Heated Handlebar Grips Was £5,995 Hepco & Becker Luggage White Indicator Lenses. Cylinders: 2 Top speed (mph): Over 124 Length (mm): 2250. Output (hp): NA 0-62 mph (secs): NA Width (mm): 955. Max torque (Nm): NA. Height (mm): 1470. Engine Size (Cc): 1170. Fuel Capacity (litres):.