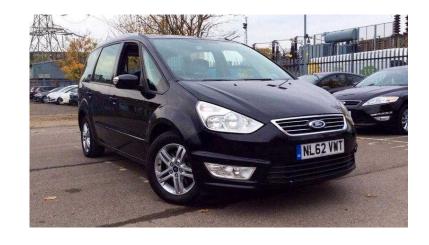

## **Ford Galaxy 2012 (140 GBP)**

Scotland, Dunbartonshire Location https://www.freeadsz.co.uk/x-198514-z

|                | 恕      |            | 78 A   |            |         | 1758°      | <b>##</b> 55 |            | 3 I    |            |        |            |        | 题          | 總統     |            |        |            |        |
|----------------|--------|------------|--------|------------|---------|------------|--------------|------------|--------|------------|--------|------------|--------|------------|--------|------------|--------|------------|--------|
|                |        |            |        |            | <b></b> |            | <b>1</b> 20  |            |        |            |        |            |        |            |        |            |        |            | 2.16   |
| https:<br>14-z |        | https:     |        | https:     |         | https:     |              | https:     |        | https:     |        | https:     |        | https:     |        | https:     |        | https:     |        |
| //www.fre      | Ford   | //www.fre  | Ford   | //www.fre  | Ford    | //www.fre  | Ford         | //www.fre  | Ford   | //www.fre  | Ford   | //www.fre  | Ford   | //www.fre  | Ford   | //www.fre  | Ford   | //www.fre  | Ford   |
| eadsz.co.u     | Galaxy | eadsz.co.ı | Galaxy | eadsz.co.ı | Galaxy  | eadsz.co.u | Galaxy       | eadsz.co.ı | Galaxy | eadsz.co.ı | Galaxy | eadsz.co.ı | Galaxy | eadsz.co.ı | Galaxy | eadsz.co.ı | Galaxy | eadsz.co.ı | Galaxy |
| ık/x-1985      | 2012   | ık/x-1985  | 2012   | ık/x-1985  | 2012    | ık/x-1985  | 2012         | ık/x-1985  | 2012   | uk/x-1985  | 2012   | ık/x-1985  | 2012   | ık/x-1985  | 2012   | ık/x-1985  | 2012   | ık/x-1985  | 2012   |