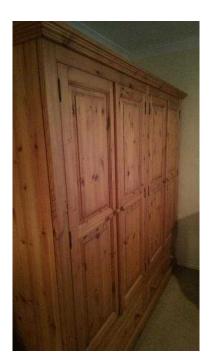

## Solid Pine Wardrobes And Bed Set (180 GBP)

Location East of England, Cambridgeshire https://www.freeadsz.co.uk/x-198574-z

Solid Pine Wardrobes originally from Rudkins. The set is a Two Double wardrobe With Drawers at Base, 2 x Bedside table, Double Pine Bed and 1x Chest of