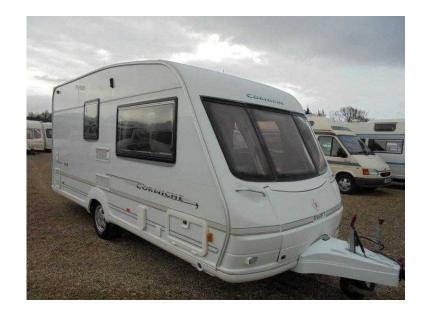

## **Swift Corniche 2002 (4,995 GBP)**

Location **South West, Somerset** https://www.freeadsz.co.uk/x-198610-z

2 Berth, Flyscreens, Blinds, Mains, Leisure Battery, Hot Water, 3-Way Fridge, Sink/Drainer, 4-Burner Hob, Oven, Grill, Wardrobe, Shower, Cassette Toilet, Side Kitchen, Rear Washroom, Curtains, Blown Air Heating, Heki Roof Light, Loose Fit Carpets, TV