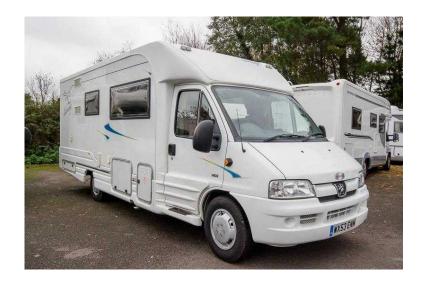

## **Autocruise Gleneagle 2003 (24,995 GBP)**

Location **South West, Somerset** https://www.freeadsz.co.uk/x-198613-z

2003 Peugeot Autocruise Gleneagle coachbuilt motorhome. Layout consists of a front lounge with twin bench settees and a central kitchen including full oven and 97L fridge freezer. At the back is a full width rear washroom with integral shower cubicle.

Stereo, CD Player, 2 Berth, Awning, Swivel Front Seats, Heating, Hot Water, Electric windows, Reversing camera, Roof Light, TV Aerial, Omnivent, Full Oven, Electric

| 2<br>3   | Autocruise Gleneagle 2003                 |
|----------|-------------------------------------------|
|          | https://www.freeadsz.co.uk/x-1986<br>13-z |
|          | Autocruise Gleneagle 2003                 |
|          | https://www.freeadsz.co.uk/x-1986<br>13-z |
|          | Autocruise Gleneagle 2003                 |
|          | https://www.freeadsz.co.uk/x-1986<br>13-z |
| . 4 - 67 | Autocruise Gleneagle 2003                 |
|          | https://www.freeadsz.co.uk/x-1986<br>13-z |
|          | Autocruise Gleneagle 2003                 |
|          | https://www.freeadsz.co.uk/x-1986<br>13-z |
|          | Autocruise Gleneagle 2003                 |
|          | https://www.freeadsz.co.uk/x-1986<br>13-z |
|          | Autocruise Gleneagle 2003                 |
|          | https://www.freeadsz.co.uk/x-1986<br>13-z |
|          | Autocruise Gleneagle 2003                 |
|          | https://www.freeadsz.co.uk/x-1986<br>13-z |
|          | Autocruise Gleneagle 2003                 |
|          | https://www.freeadsz.co.uk/x-1986<br>13-z |
|          | Autocruise Gleneagle 2003                 |
|          | https://www.freeadsz.co.uk/x-1986<br>13-z |