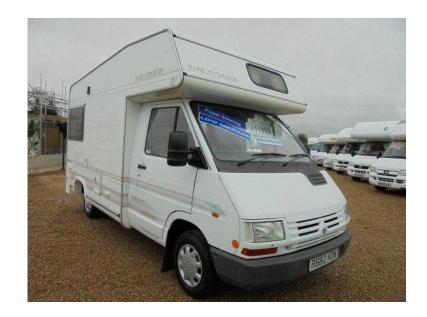

## **Elddis Eclipse 1998 (11,995 GBP)**

Location **South West, Somerset** https://www.freeadsz.co.uk/x-198620-z

4 Berth, Flyscreens, Blinds, Awning, Mains, Leisure Battery, Heating, Hot Water, 3-Way Fridge, Sink/Drainer, 2-Burner Hob, Oven, Grill, Wardrobe, Shower, Cassette Toilet, Side Kitchen, Curtains, Power steering, On Board Water