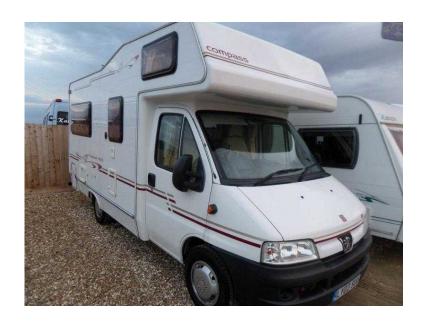

## **Compass Avantgarde 400RL 2003**

Location **South West, Somerset** https://www.freeadsz.co.uk/x-198622-z

The Avantgarde 400RL has a large L shaped rear lounge which converts into a good size double bed. The overcab bed will sleep an additional two adults or provides a huge storage area. The fully fitted kitchen has a 4 burner hob, grill, oven and 3 way fridge. Behind the cab driver seat sits the washroom with toilet, shower and hand basin.