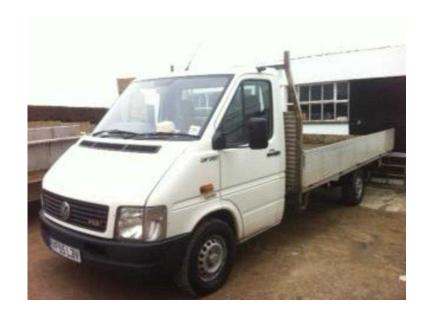

## Volkswagen Lt35 2006 (30 GBP)

Location **South East, East Sussex** https://www.freeadsz.co.uk/x-198702-z

|     | Volkswagen I t35 2006                     |
|-----|-------------------------------------------|
|     | https://www.freeadsz.co.uk/x-1987<br>02-z |
|     | Volkswagen Lt35 2006                      |
|     | https://www.freeadsz.co.uk/x-1987<br>02-z |
| 製料  | Volkswagen Lt35 2006                      |
|     | https://www.freeadsz.co.uk/x-1987<br>02-z |
|     | Volkswagen Lt35 2006                      |
|     | https://www.freeadsz.co.uk/x-1987<br>02-z |
|     | Volkswagen Lt35 2006                      |
|     | https://www.freeadsz.co.uk/x-1987<br>02-z |
| 恩繁華 | Volkswagen Lt35 2006                      |
|     | https://www.freeadsz.co.uk/x-1987<br>02-z |
|     | Volkswagen Lt35 2006                      |
|     | https://www.freeadsz.co.uk/x-1987<br>02-z |
|     | Volkswagen Lt35 2006                      |
|     | https://www.freeadsz.co.uk/x-1987<br>02-z |
|     | Volkswagen Lt35 2006                      |
|     | https://www.freeadsz.co.uk/x-1987<br>02-z |
|     | Volkswagen Lt35 2006                      |
|     | https://www.freeadsz.co.uk/x-1987<br>02-z |