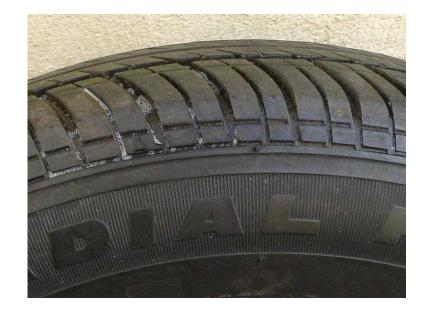

## Car tyre x 2

Location **South West, Hampshire** https://www.freeadsz.co.uk/x-198708-z

145 80 13 car tyres with very good tread depth, will deliver local for free. £15.00.

|           |       | 翠             |          |               |      |              |       |           |       |               |      |              |      |           |      |               |      |               |             |
|-----------|-------|---------------|----------|---------------|------|--------------|-------|-----------|-------|---------------|------|--------------|------|-----------|------|---------------|------|---------------|-------------|
| http      | 17854 | https<br>08-z | esterni. | https<br>08-z |      | http:        | WE OF | http:     | ·*(10 | https<br>08-z | PLT: | http<br>08-: | ALT: | http:     | PLY  | https<br>08-z | ww.  | https<br>08-z | <b>∞</b> '₩ |
| s://www   | Car   | s://www       | Car      | s://www       | Car  | z<br>s://www | Car   | s://www   | Car   | s://www       | Car  | s://www      | Car  | s://www   | Car  | s://www       | Car  | s://www       | Car         |
| .freeads: | tyre  | .freeads:     | tyre     | .freeads:     | tyre | .freeads:    | tyre  | .freeads: | tyre  | .freeads:     | tyre | .freeads:    | tyre | .freeads: | tyre | .freeads:     | tyre | .freeads:     | tyre        |
| z.co.uk/x | ×     | z.co.uk/x     | ×        | z.co.uk/x     | ×    | z.co.uk/x    | ×     | z.co.uk/x | ×     | z.co.uk/x     | ×    | z.co.uk/x    | ×    | z.co.uk/x | ×    | z.co.uk/x     | ×    | z.co.uk/x     | ×           |
| ·-1987    | N     | (-1987        | N        | (-1987        | N    | ·-1987       | N     | (-1987    | 2     | (-1987        | 2    | (-1987       | Ν    | ·-1987    | 2    | (-1987        | 2    | ·-1987        | N           |
|           |       |               |          |               |      |              |       |           |       |               |      |              |      |           |      |               |      |               |             |