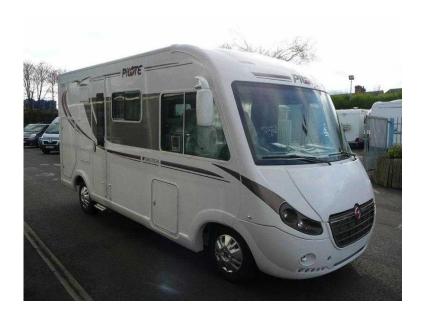

## Pilote Galaxy 2016 (59,965 GBP)

Location West Midlands, Warwickshire https://www.freeadsz.co.uk/x-198734-z

4 berth A Class, 2.3jtdm (150bhp), ABS, driver and passenger airbags, cab a/c, cruise control, radio/DVD/Bluetooth, reversing camera, pleated cab blinds, lowerable double bed, swivel front seats, simulated leather seating, 'L' lounge, rear seat belts, Truma Combi 6EH gas/e,ectric heating, gloss cupboard doors, LED lighting, central locking, flyscreen door, auto fridge, 3 burner hob, grill/oven, kitchen fan, washroom with separate shower, insulated wast water tank, electric entrance step, LED day running lights, foglamps, skirt drawer, LED rear lighting, GRP coachwork, UK pack. DVD Player, 4 Berth, Flyscreens, Blinds, Rear Belts, Swivel Front Seats, 3-Way Fridge, 3-Burner Hob,

DVD Player, 4 Berth, Flyscreens, Blinds, Rear Belts, Swivel Front Seats, 3-Way Fridge, 3-Burner Hob, Oven, Grill, Shower, Cassette Toilet, Rear Washroom, Bluetooth, Power steering, Central locking, Air Conditioning, Reversing camera, Blown Air Heating, Door Screen, Heki Roof Light, Loose Fit