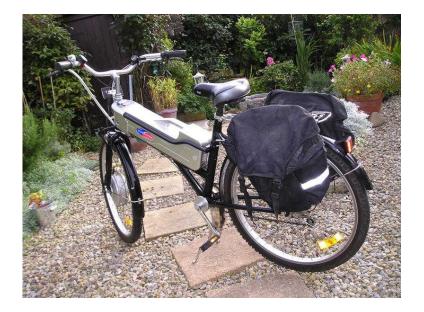

## **POWABYKE 6 SPEED EURO (390 GBP)**

Location Northern Ireland, County Durham https://www.freeadsz.co.uk/x-198796-z

£390 or best offer EXCELLENT CONDTION WITH CENTRE STAND RECENT NEW BATTERY PACK TYRES AS NEW FITTED WITH COMFORT HANDLE BARS FITTED WITH HYDROLIC SEAT POST & GEL SEAT ALUMINIUM FRAME SOLD WITH NEW UNUSED HELMET CHARGER & SPARE FUSES SPARE FRONT SPOKES ORIGINAL SEAT & SEAT POST ORIGINAL HANDLE BARS NEW SPARE INNER TUBE CYCLE PUMP PANNIERS AND CARRIER 2 KEYS SPEED & DISTANCE LOG SPECIFICATIONS,

SPEED & DISTANCE LOG SPECIFICATION 26" wheels
Max speed 24kph
Range on full power 20 miles
Range on pedal assist 30 miles
Maximum recommended rider weight = 17.