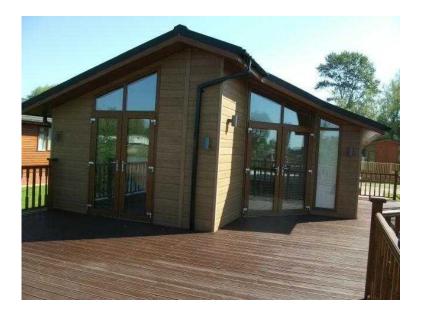

## **Retirement or Holiday Lodge (1450 GBP)**

Location East of England, Cambridgeshire https://www.freeadsz.co.uk/x-198800-z

REDUCED FOR QUICK SALE-Waterfront luxury, stunning and in excellent condition 3 bed Lodge for sale, sited on the Lagoon Fishing Lake at Tallington Lakes nr Stamford,Linc. Master bedroom with en suite shower room, 2 further twin rooms and separate bathroom. Open Plan Dining /Living and Kitchen area, large decking area for entertaining. Tallington is a gated site with 24 hour security. Excellent activities available, such as water skiing, water boarding, wind surfing, canoeing, kayaking, zorbing, climbing centre, dry ski slope, outdoor swimming pool and restaurant. Ideal retirement or holiday.