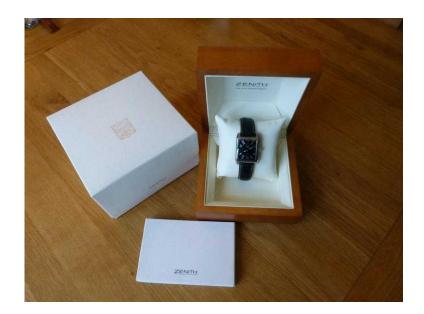

## **Zenith Port Royale Elite (650 GBP)**

Location **South East, East Sussex** https://www.freeadsz.co.uk/x-198813-z

Zenith Port Royale Elite Beautiful watch. Used but lovingly looked after. In really nice condition. No significant marks on case or glass. Glass unmarked. A few "hair-line" marks on case – from shirtsleeves. Clearly seen in photos but this is macro – in everyday not really noticeable. Keeps superb time. Currently with black leather strap with deployment clasp but comes with original tan strap & buckle. This is a classic timepiece, understated elegance. A real collector's item but great for everyday wear. Zenith – they make the movements for Rolex! Original box & papers. Could post – very securely packaged, Royal Mail Special Delivery (guaranteed next day) Fully insured. Don't miss a great opportunity. Thanks for looking.;