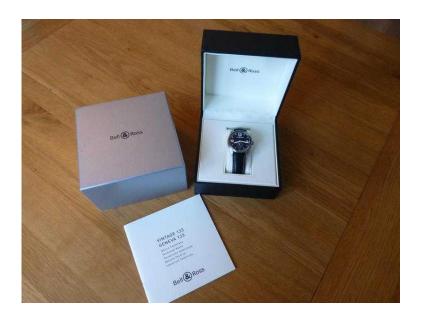

## Bell amp Ross Vintage 123 (850 GBP)

Location South East, East Sussex https://www.freeadsz.co.uk/x-198814-z

Bell & Ross Vintage 123 Beautiful watch. Used but lovingly looked after. 39mm Excellent condition. Hard to tell from new. No significant marks on case or glass. Glass unmarked. Keeps great time. Recently serviced. Has B&R black leather strap with deployment clasp. This is a classic timepiece, understated elegance. A real collector's item but great for everyday wear. Bell & Ross – the brand to be seen wearing. Original box & papers. Could post – very securely packaged, Royal Mail Special Delivery (guaranteed next day) Fully insured. Don't miss a great opportunity. Thanks for looking. No reasonable offer.