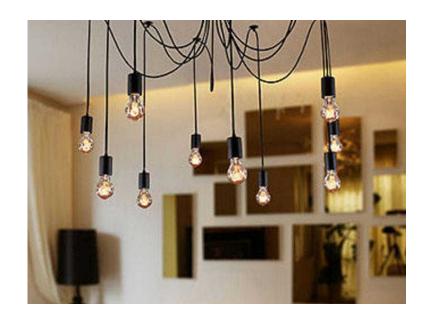

## **Artistic Chandeliers with 10 Lights Bulbs Design (270 GBP)**

Location **West Midlands, Shropshire** https://www.freeadsz.co.uk/x-198846-z

FREE DELIVERY by Crystal Chandeliers light Specification: Type: Pendant Lights, Chandeliers Net Weight(kg): 2.3 Finish: Painting Number of Tiers: 1 Tier Light Direction: Downlight Suggested Room Fit: Bedroom, Living Room, Study Room/Office, Kitchen, Dining Room Suggested Room Size: 50-60ãŽį Fixture Height: 80 cm (31 inch) Fixture Width: 120 cm (47 inch) Fixture Length: 120 cm (47 inch) Chain/Cord Adjustable or Not: Chain/Cord Adjustable Number of Bulbs: 10 Bulb Base: E26/E27 Wattage per Bulb: Max 60W Bulb Included or Not: Bulb Included Fixture Color: Black Features: Bulb Included note: