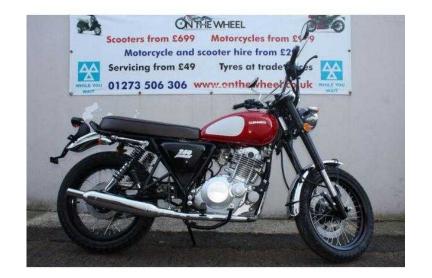

## Sinnis Retrostar 2015 (2,050 GBP)

Location **South East, East Sussex** https://www.freeadsz.co.uk/x-198912-z

2015 Sinnis Retrostar 250, Red, Ex demo registered on a 65 plate, 19 kilometers on the clock, 12 months tax included, 24 months warranty from the date of registration, Full PDI (pre delivery inspection) included, Ride away today! A deposit of £100 secures the bike. This deposit is non-refundable. Call us on 07775 997878 or 01273 506306 (extension 4) to put down a deposit or for any other information. DELIVERY: Free delivery within 20 miles from BN1 4QJ! We will deliver anywhere in mainland UK. Please ask for a price. Delivery dates to be confirmed. FINANCE: Low rate finance available on purchase of new or used motorcycles that are HPI clear. Please ask for a quote, INSURANCE: 7 days free ride away insurance available. Please ask for details. We do not offer our own insurance for longer than 7 days. PAYMENTS: Credit card (only in store), Debit card, Bank transfer, Cheque (vehicle will not be released until cheque is cleared), Cash (only in store. We do not accept cash on delivery), The bike has to be paid for in full before it leaves the.