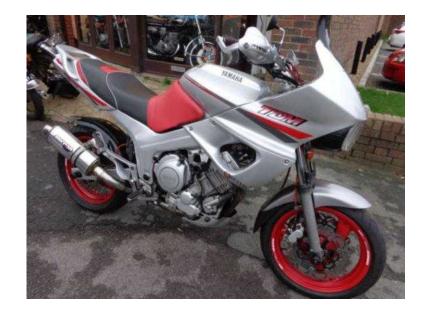

## Yamaha TDM 1996 (1,499 GBP)

Location South East, East Sussex https://www.freeadsz.co.uk/x-198922-z

Selling on behalf of a friend very clean Yamaha TDM850 looks stunning in red and silver with matching custom seat, only shows 40,000 miles. this bike will be no good for the shorter rider as it has been highered including bigger wheels, originals are available. nice exhaust. rides without fault, we have a card machine for easy payment and can deliver email postcode for a quote. may take bike in.