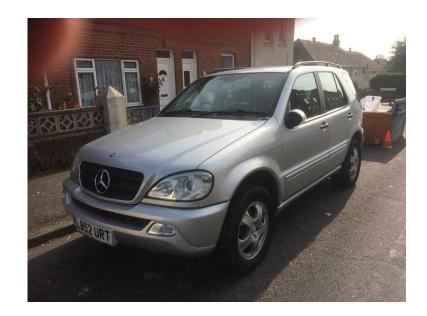

## **Mercedes M-class 2002 (3,200 GBP)**

Location **South East, East Sussex** https://www.freeadsz.co.uk/x-198947-z

Mercedes Benz M Class 2.7 5dr. Next MOT due 04/08/2016. Electric Windows, air conditioning, CD player, leather seats, height adjustable driver's seat, folding rear seats, metallic paint, heated front seats, power steering, steering wheel rake adjustment, cruise control, roof rails, driver and passenger airbags, 7