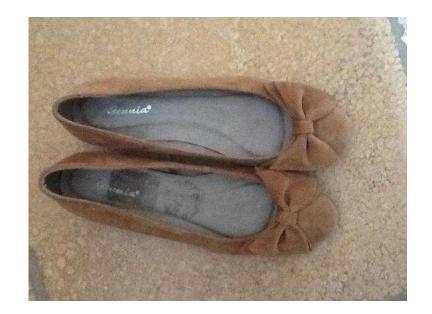

## Ladies Suede flat pump (8 GBP)

Location **South East, Surrey** https://www.freeadsz.co.uk/x-199000-z

Tan suede pump with bow detail. Size 5(38) In excellent

| Ê           | Ladies Suede flat pump                    |
|-------------|-------------------------------------------|
|             | https://www.freeadsz.co.uk/x-1990<br>00-z |
|             | Ladies Suede flat pump                    |
|             | https://www.freeadsz.co.uk/x-1990<br>00-z |
|             | Ladies Suede flat pump                    |
|             | https://www.freeadsz.co.uk/x-1990<br>00-z |
| <b>發素</b> 質 | Ladies Suede flat pump                    |
|             | https://www.freeadsz.co.uk/x-1990<br>00-z |
|             | Ladies Suede flat pump                    |
|             | https://www.freeadsz.co.uk/x-1990<br>00-z |
|             | Ladies Suede flat pump                    |
|             | https://www.freeadsz.co.uk/x-1990<br>00-z |
|             | Ladies Suede flat pump                    |
|             | https://www.freeadsz.co.uk/x-1990<br>00-z |
|             | Ladies Suede flat pump                    |
|             | https://www.freeadsz.co.uk/x-1990<br>00-z |
|             | Ladies Suede flat pump                    |
|             | https://www.freeadsz.co.uk/x-1990<br>00-z |
|             | Ladies Suede flat pump                    |
|             | https://www.freeadsz.co.uk/x-1990<br>00-z |