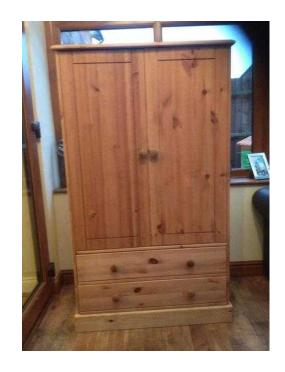

## Wardrobe (40 GBP)

Location **East Midlands, Northamptonshire** https://www.freeadsz.co.uk/x-199069-z

Wardrobe - 2 doors with 2 drawers good condition - £40 Matching chest of drawers - 6 drawers good condition - &pound