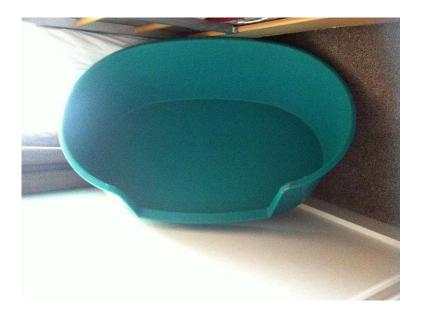

## X LARGE DOG BED (5 GBP)

Location South East, East Sussex https://www.freeadsz.co.uk/x-199102-z

X large plastic dog bed, bottom measures approx 90cm x 61cm. Top measures approx 100cm x 74cm. Colour Jade few chew marks as shown in photos collect from Bexhill on