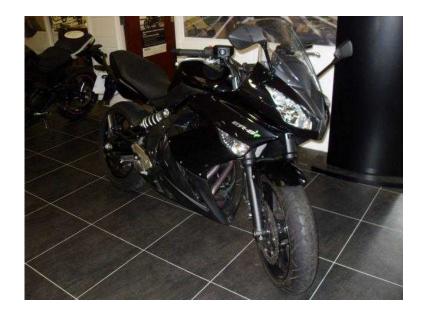

## Kawasaki ER-6 2013 (4,699 GBP)

Location North, South Wirral https://www.freeadsz.co.uk/x-199122-z

KAWASAKI ER6F 2013, A great first big bike and can be made A2 licence ready, in superb condition having only covered 2110 miles from new, Call for more