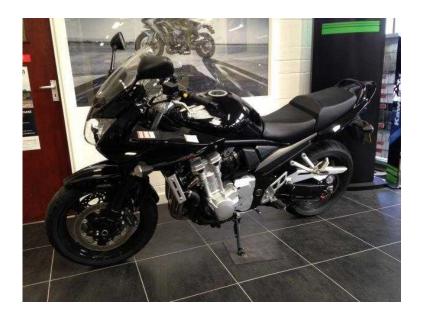

## Suzuki GSF Bandit 2008 (4,575 GBP)

Location North, South Wirral https://www.freeadsz.co.uk/x-199130-z

SUZUKI BANDIT 1250 S (GSF1250 SA K8), This ABS model Suzuki Bandit has had only 1 owner from new. This bike comes with a full service history. It has had engine bars & a tank pad fitted. A low mileage bike in very good.