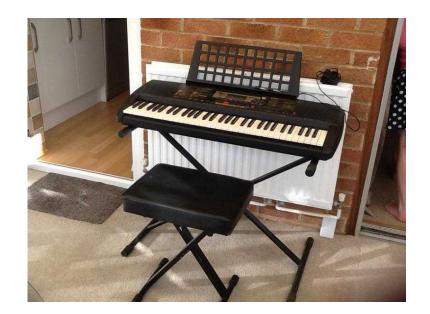

## Yamaha PSR 225 touch response keyboard (69 GBP)

Location **South East, Surrey** https://www.freeadsz.co.uk/x-199223-z

Very good condition. Comes with stand and piano stool. Full working.

|    | Yamaha PSR 225 touch response keyboard    |
|----|-------------------------------------------|
| 製料 | Yamaha PSR 225 touch response keyboard    |
|    | https://www.freeadsz.co.uk/x-1992<br>23-z |
|    | Yamaha PSR 225 touch<br>response keyboard |
|    | https://www.freeadsz.co.uk/x-1992<br>23-z |
|    | Yamaha PSR 225 touch response keyboard    |
|    | https://www.freeadsz.co.uk/x-1992<br>23-z |
|    | Yamaha PSR 225 touch response keyboard    |
|    | https://www.freeadsz.co.uk/x-1992<br>23-z |
|    | Yamaha PSR 225 touch response keyboard    |
|    | https://www.freeadsz.co.uk/x-1992<br>23-z |
|    | Yamaha PSR 225 touch response keyboard    |
|    | https://www.freeadsz.co.uk/x-1992<br>23-z |
|    | Yamaha PSR 225 touch response keyboard    |
|    | https://www.freeadsz.co.uk/x-1992<br>23-z |
|    | Yamaha PSR 225 touch response keyboard    |
|    | https://www.freeadsz.co.uk/x-1992<br>23-z |
|    | Yamaha PSR 225 touch response keyboard    |
|    | https://www.freeadsz.co.uk/x-1992<br>23-z |