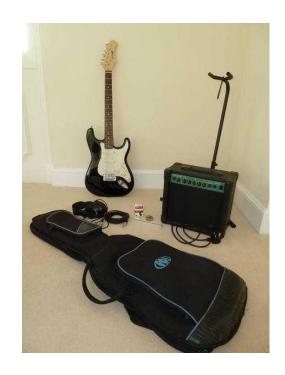

## Stagg 250 Electric Guitar (60 GBP)

Location **South East, Surrey** https://www.freeadsz.co.uk/x-199224-z

Stagg Electric Guitar with 10 watt amplifier, case, carrying strap, auto chip tuner and a pair of Ross stereo headphones. All in excellent condition. Hardly used. Can be viewed in.