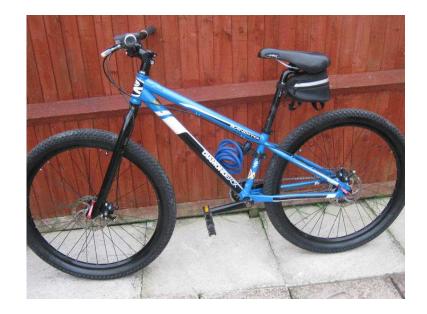

## downhill bike (120 GBP)

Location **South East, East Sussex** https://www.freeadsz.co.uk/x-199233-z

diamond back downhill bike,frame size 12",no gears small cog back medium front,lock & under saddle tool bag,front light all working VGC,buyer to collect eastbourne 07840