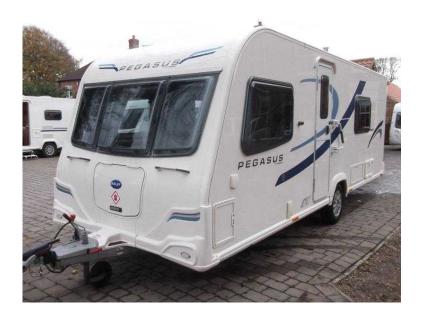

## Bailey Pegasus 2013 (14,995 GBP)

Yorkshire and the Humber, North Yorkshire https://www.freeadsz.co.uk/x-199257-z

BAILEY PEGASUS 2 RIMINI - complete rear dressing room with separate shower cubicle, vanity area, wardrobe and toilet - 2 x fixed single beds - central nearside dresser - central offside kitchen - U shaped front seating / double at the front - a great layout with great specification, unique style and innovation coupled with great storage space and excellent specification make this a top model - comes complete with a full!