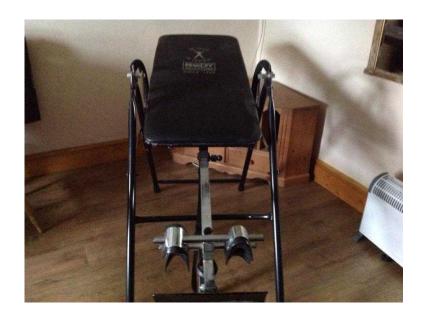

## **Body Sculpture Inversion Table (50 GBP)**

Location Wales, Dyfed https://www.freeadsz.co.uk/x-199273-z

As new condition with instruction booklet. Easy to use. Fully adjustable. Folds away for storage. Good for fitness and back.