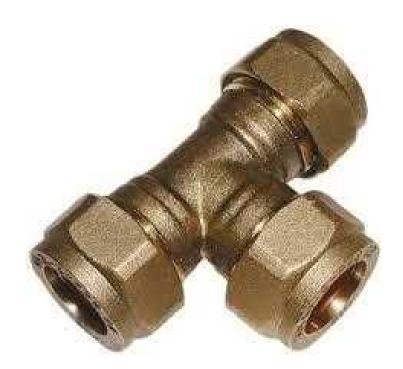

## **COMPRESSION TEE**

Location East Midl https://www.freeadsz.co.uk/x-199340-z

East Midlands, Leicestershire

15mm BRASS COMPRESSION TEE £1.30 22mm BRASS COMPRESSION TEE £2.20 28mm BRASS COMPRESSION TEE £3.45 ALL CAN BE BROUGHT AT JS HEATING, PLUMBING & ELECTRICAL MERCHANTS ... 188 EAST PARK ROAD,