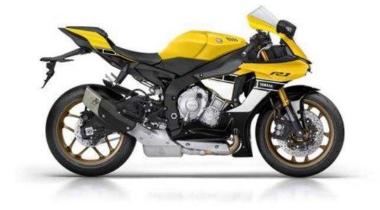

Yamaha YZF-R1 2016 (15,749 GBP)

Location Scotland, Midlothian https://www.freeadsz.co.uk/x-199385-z

FRODACSMark

YAMAHA YZF-R1 2016 ABS/TRACTION CON./SLIDE CON./ETC. Yellow/Black, 1000 cc, Insurance registered 2016 Email enquiry about this YAMAHA OR email alan@alanduffus.com, Akraprovic Carbon Oval End Can, £15749, THE 2016 YZF-R1 60TH ANNIVERSARY COMES IN THE BEAUTIFUL AND ICONIC KENNY ROBERTS YELLOW / WHITE /BLACK COLOUR SCHEME PLUS IT COMES FITTED WITH THE AKROPOVIC CAN AS STANDARD. IT IS A LIMITED EDITION SO BE QUICK AND ORDER YOURS NOW ORDERS ARE BEING TAKEN NOW WHICH WILL BE AVAILBLE FROM DECEMBER, SO TO AVOID DISSAPOINTMENT ORDER ASAP. Print-friendly