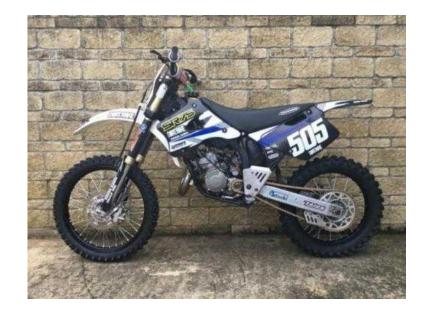

## Kawasaki KX (1,999 GBP)

Location Wales, Mid Glamorgan https://www.freeadsz.co.uk/x-199469-z

Manufacturer: Kawasaki, Model: KX, Type: Motorcross (off-road), Colour: Black, Condition: Used, Previous Owners: Engine Size (in ccm): 125, Gears: Drive Type: Start Type: Emission: