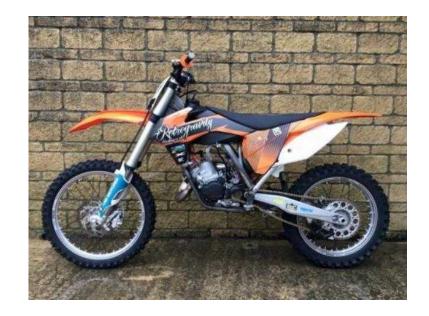

## KTM SX (3,199 GBP)

Location Wales, Mid Glamorgan https://www.freeadsz.co.uk/x-199471-z

Manufacturer: KTM, Model: SX, Type: Motorcross (off-road), Colour: Orange, Condition: Used, Previous Owners: Engine Size (in ccm): 150, Gears: Drive Type: Start Type: Emission: