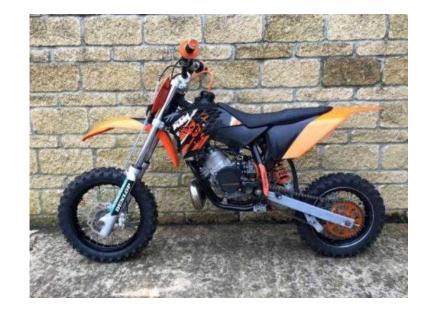

## KTM SX (1,399 GBP)

Location Wales, Mid Glamorgan https://www.freeadsz.co.uk/x-199474-z

Manufacturer: KTM, Model: SX, Type: Motorcross (off-road), Colour: Orange, Condition: Used, Previous Owners: Engine Size (in ccm): 50, Gears: Drive Type: Start Type: Emission: