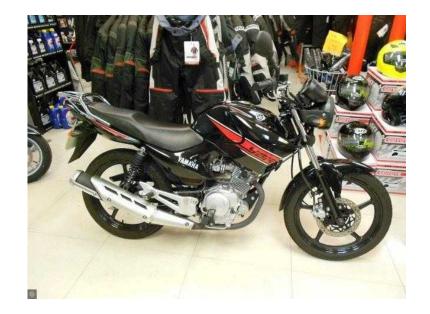

## Yamaha YBR 2014 (1,849 GBP)

Location Wales, Mid Glamorgan https://www.freeadsz.co.uk/x-199475-z

Model: YBR125, Engine Size: 125cc, Colour: Black, Year: 2014 14 Reg, Mileage: 2324 Miles, Location: JT's Motorcycles, Sales Hotline 01792 461776, A well looked after low mileage example of this popular learner bike that is capable of giving 100 mpg and is one of the best commuter bikes on the market. This bike is still under makers warranty until March 2016.JT's Motorcycles, Unit 1, Heol-y-Gors, Cwmbwrla, Swansea, SA5 8LD 01792 461776 01792 463211-Now open 7 days a week, Full Service History, Low Mileage, One Owner, We can