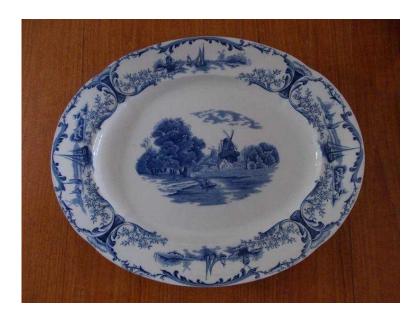

## Large Delph carving plate. (10 GBP)

Location South East, East Sussex https://www.freeadsz.co.uk/x-199582-z

Large carving plate in Blue & White decoration (see photo's) No chips or cracks, a small firing mark on edge is the only blemish. Reverse has "DELPH" in Blue & the letter P & No. 16 embossed. Measures 18 inches (45cm) X 15 inches )