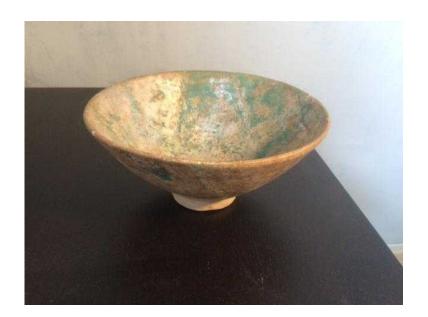

## **Ancient 12th -14th century Nishapur Islamic Persian bowl (75 GBP)**

South West, Avon Location https://www.freeadsz.co.uk/x-199599-z

This is an excellent example of a very early Islamic Persian glazed ceramic bowl. It was made in Nishapur on the Silk Road 12th-14th century and has the typical turquoise glaze. The bowl, which was recovered in an archeological dig in the 1970s, has been carefully restored. It measure approx 17cm in diameter and 8 cm high. Any inspection is welcome. The bowl can be inspected and purchased in central.