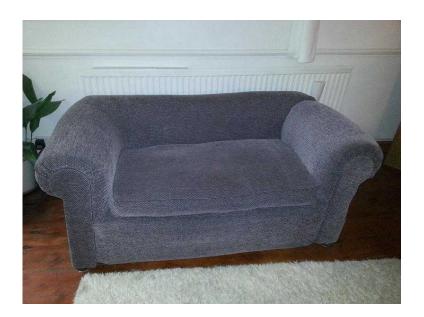

## Antique Chesterfield 2 seater Sofa, drop Arm. Upholstered Heather coloured Fabric. (

https://www.freeadsz.co.uk/x-1996 36-z

East of England, Cambridgeshire Location https://www.freeadsz.co.uk/x-199636-z

Antique Chesterfield 2 seater Sofa. with Drop Arm. Solid Oak Frame. Upholstered in Heather coloured fabric. Softly upholstered loose seat cushion. 65" / 165 cm Long. 28" / 71cm High. 36" / 92 cm Deep. Excellent condition. Heavy to move. Collection from.