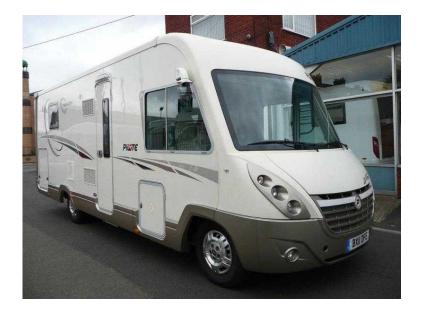

## Pilote Explorateur G742 LCE 2011 (49,995 GBP)

Location West Midlands, Worcestershire https://www.freeadsz.co.uk/x-199679-z

4 berth A Class, Al-Ko chassis, double floor, alloy framework, 3.0jtdm (160 bhp), automatic gearbox, ABS, cab a/c, reversing camera, cab pleated blinds, lowerable double bed, swivel front seats, full leather seating, rear seat belts, Alde radiator heating with engine heat exchanger, 3 burner hob, oven/grill, auto fridge/freezer, separate shower, Cassette wc, 'island' bed with memory foam mattress, large rear storage locker, external shower, solar panel, 1 owner, 22430 mls.

4 Berth, Flyscreens, Blinds, Rear Belts, Swivel Front Seats, Extractor, 3-Burner Hob, Oven, Grill, Shower, Cassette Toilet, Power steering, Central locking, Air Conditioning, Reversing camera, Door Screen, Fridge Freezer, Heki Roof Light, Island Bed, Loose Fit Carpets, Wet Central